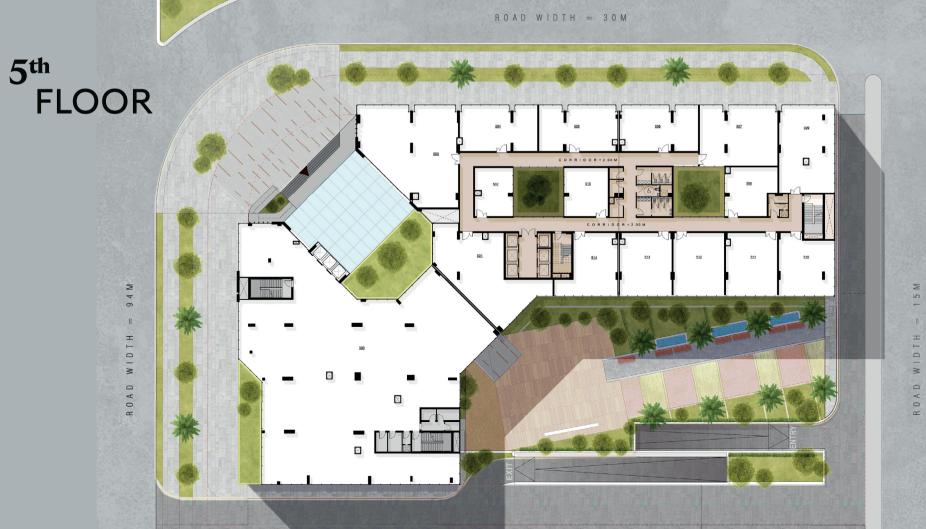

#### GROUND FLOOR

Land 6,536sqm

Built up area 22,876sqm

Floor levels Ground7+

Basement area 9,474sqm