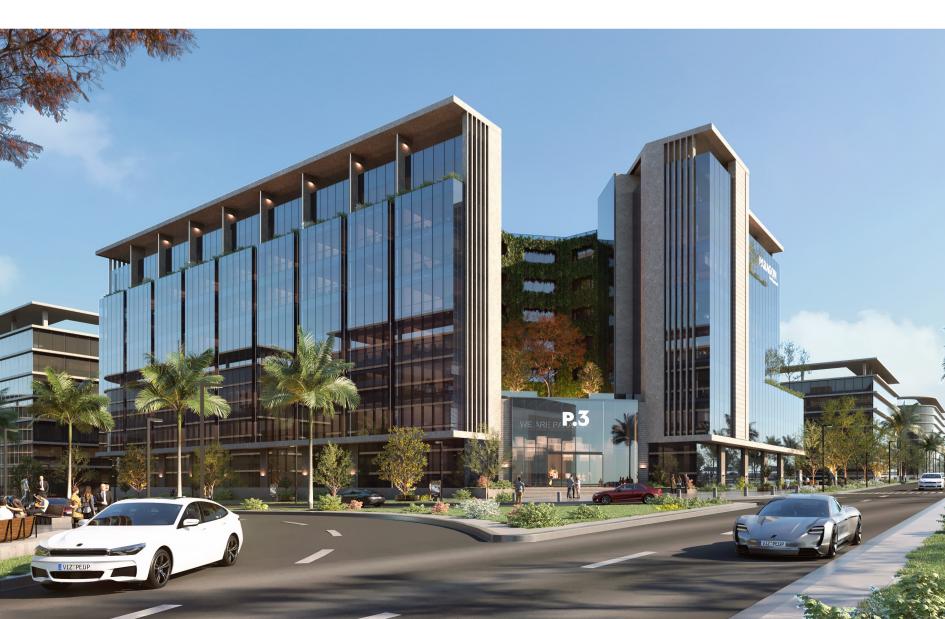

# WHY PARAGON.3

A well crafted design that takes into consideration the human side in addition to a healthy professional environment.

At PARAGON our goal is to connect all types of entrepreneurs and corporates under one hub leading to new opportunities and investments.

### INNOVATIVE SPACES IN A SMART LOCATION

- ◆ Remarkable location on the main presidential road, facing the presidential palace making it highly accessible. Not only a prime location but with the vicinity of the financial sector & ministries.
- ◆ Primely located at the corner of the street giving it a fantastic frontage on two main streets making it highly visible.
- ◆ Most units have a direct view of the main presidential street and presidential palace garden.
- ◆ Amazing view of back garden and luscious landscape for a premium office with a view.
- ◆ Perfectly sized units for corporates and investors (104 sqm to 250 sqm).
- ◆ Sustainable building (LEED Registered).
- ◆ IOT technology for optimum building operation.

#### GROUND FLOOR

Land 6,536sqm

Built up area 22,876sqm

Floor levels Ground7+

Basement area 9,474sqm