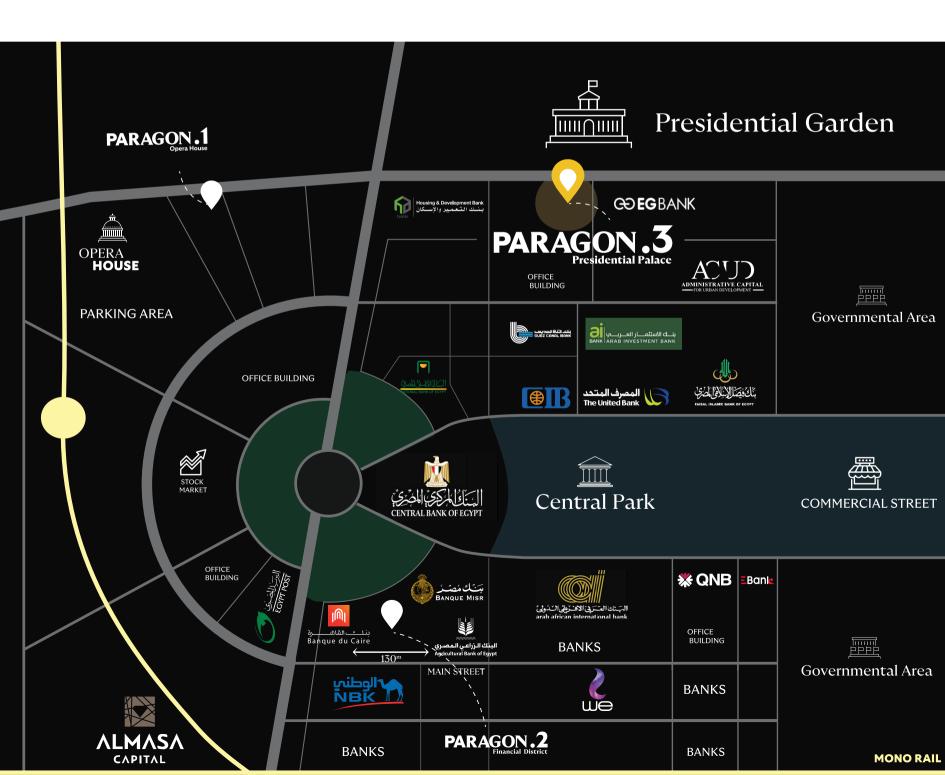

## PARAGON LOCATION

2 MINS
LRT
1 MIN
PRESIDENTIAL PALACE
20 MINS
SOKHNA ROAD

20 MINS
MIDDLE RING ROAD
35 MINS
NEW CAIRO
20 MINS
SUEZ ROAD