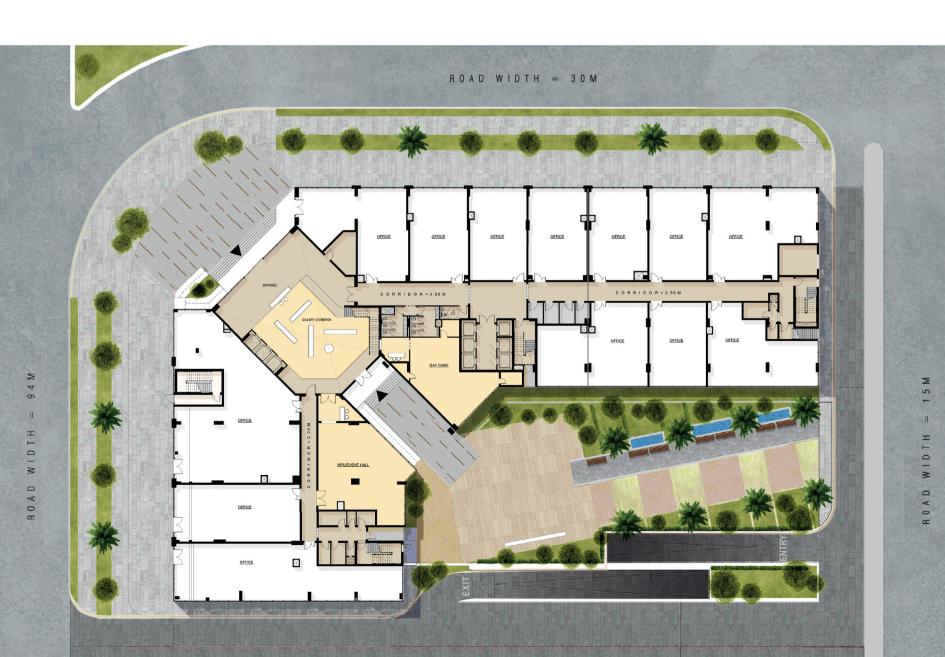

#### GROUND FLOOR

Land 6,536sqm

Built up area 22,876sqm

Floor levels Ground7+

Basement area 9,474sqm