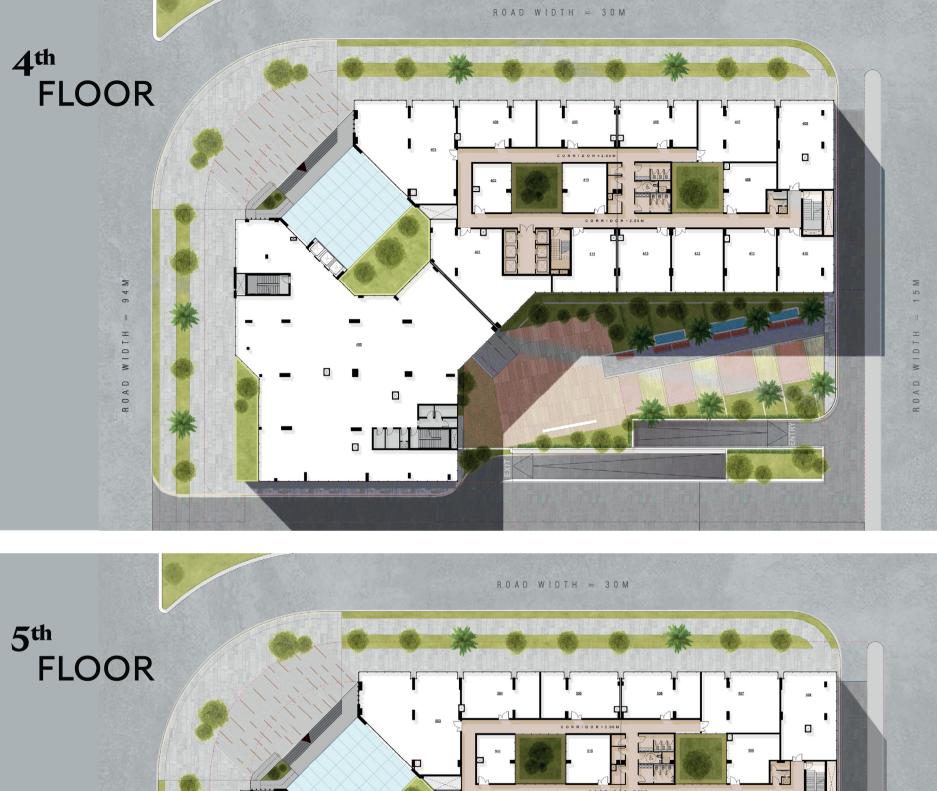

#### GROUND FLOOR

Land 6,536sqm

Built up area 22,876sqm

Floor levels Ground7+

Basement area 9,474sqm